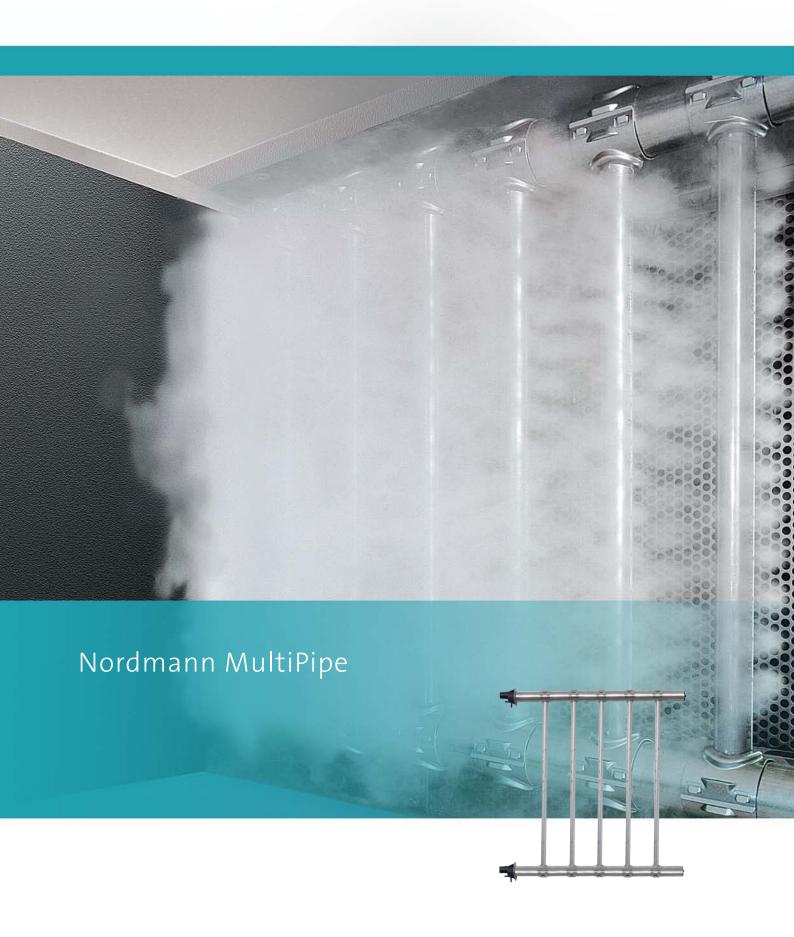

# The steam distribution manifold for shortest humidification distances. Stainless steel. Quick and easy installation.

# Custom-built to fit your steam humidifer

MultiPipe is customised to fit the Nordmann range of electrode steam humidifiers. This reduces installation times and increases the performance of your systems.

### Steam distribution without condensation

Unsurprisingly, MultiPipe distributes steam evenly across the complete duct cross-section – free of droplets.