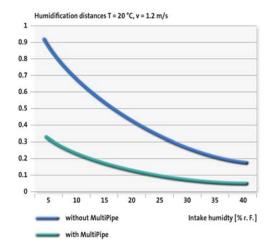

### Humidification distance - shorter than ever

Compared to conventional steam distribution, the MultiPipe steam manifold's precision nozzles achieve humidification distances up to four times shorter. Thus, the humidification system can be used even if room is a rare commodity.